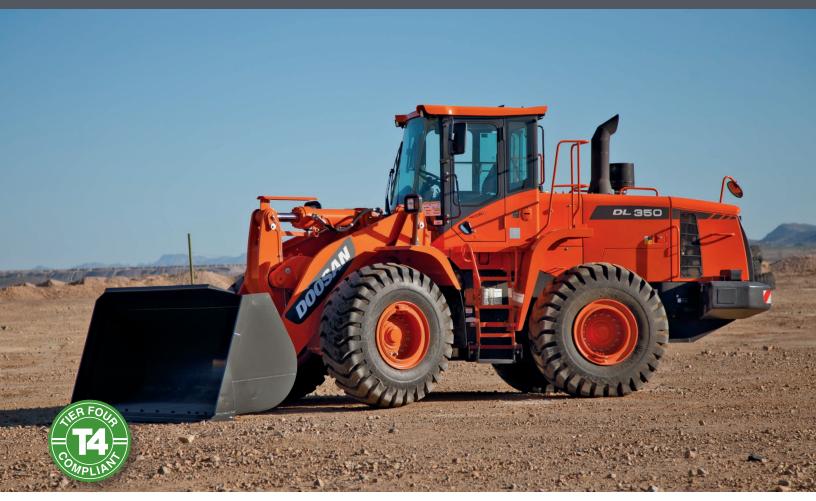

## DOOSAN

## **DL 350**-5 WHEEL LOADER

## **NEW MODEL OVERVIEW**

- T4 Emission Compliant (HPCR, CEGR, DOC & SCR)
- Standard Z-Bar (High Lift Z-Bar Available)
- Limited Slip Differentials
- Selectable Work Modes (Eco, Normal & Power)
- Separate Cooling and Engine Compartments, Variable Speed Reversing Cooling Fan, Exhaust Heat Exchanger
- Telematics 3 Year Subscription
- Options Hydraulic Locking Front & Conventional Rear Differential, Emergency Steer, 5 Gear with Lock-up Clutch, Hydraulic Load Isolation System, Finger Tip Three Lever Controls, Electric Joystick Steering, Rotating Beacon, Rear View Camera, 110 Volt Plug Heater, Auto Greasing System, Rubber Fender Protectors, Full Fender with Rubber Protector